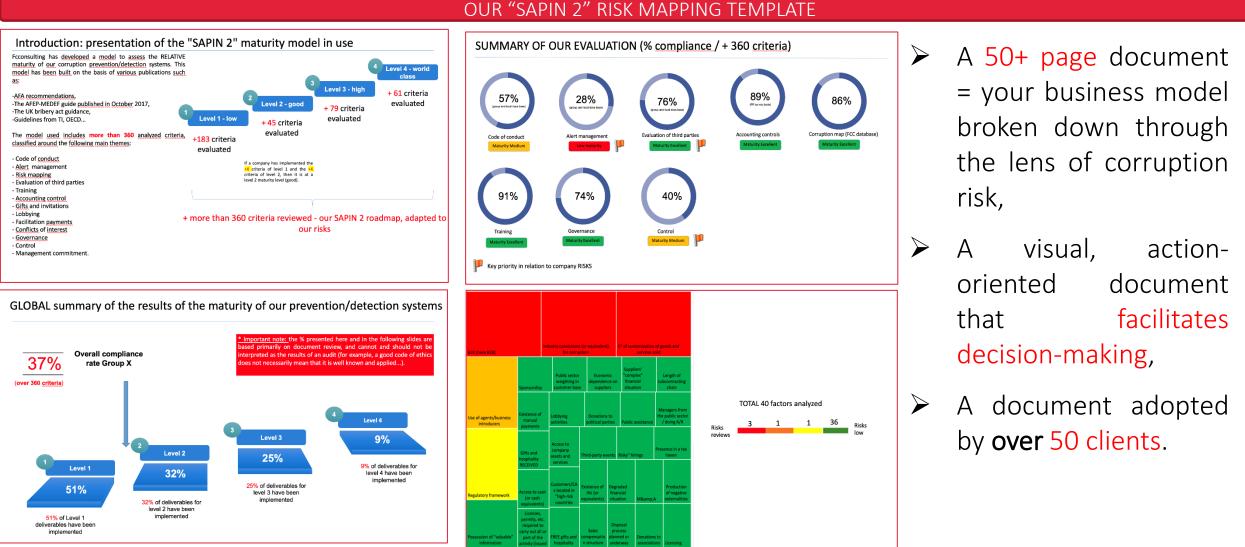

## This file includes:

- Semi-automated analysis tools to assess your compliance maturity (360+ criteria analyzed),
- A risk summary (40 factors analyzed),
- Decision-making support tools,
- ➢ Useful links and resources, etc.