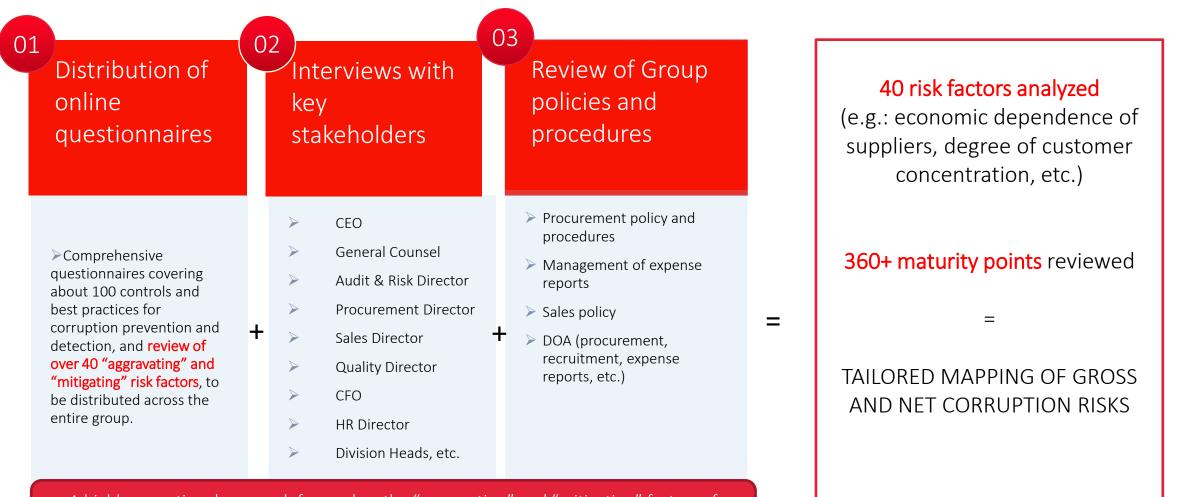

## This file includes:

- Semi-automated analysis tools to assess your compliance maturity (360+ criteria analyzed),
- A risk summary (40 factors analyzed),
- Decision-making support tools,
- ➢ Useful links and resources, etc.